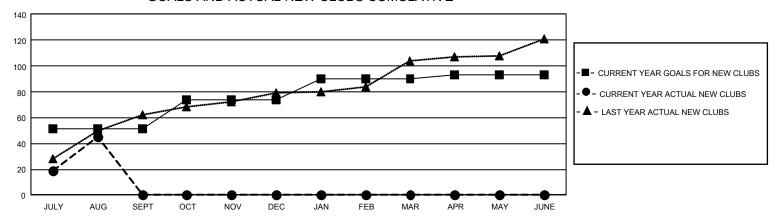

## GMT Constitutional Area 6 - I, Group G

REPORT DOES NOT INCLUDE CLUBS IN UNDISTRICTED AREAS.

| Clubs                 |               |           |               | Members               |                          |                         |                                                    |
|-----------------------|---------------|-----------|---------------|-----------------------|--------------------------|-------------------------|----------------------------------------------------|
| RESULTS FOR 2023-2024 |               |           |               | RESULTS FOR 2023-2024 |                          |                         |                                                    |
| QUARTER               | NEW CLUB GOAL | NEW CLUBS | DROPPED CLUBS | QUARTER MI            | EMBER GROWTH NET<br>GOAL | MEMBER GROWTH<br>ACTUAL | DROPPED MEMBERS<br>ACTUAL (including<br>transfers) |
| JULY/AUG/SEPT         | 153           | 45        | 15            | JULY/AUG/SEP1         | Г 1523                   | 3,670                   | 1,155                                              |
| OCT/NOV/DEC           | 69            | 0         | 0             | OCT/NOV/DEC           | 1363                     | 0                       | 0                                                  |
| JAN/FEB/MAR           | 48            | 0         | 0             | JAN/FEB/MAR           | 953                      | 0                       | 0                                                  |
| APR/MAY/JUNE          | 9             | 0         | 0             | APR/MAY/JUNE          | 575                      | 0                       | 0                                                  |

## GOALS AND ACTUAL NEW CLUBS CUMULATIVE