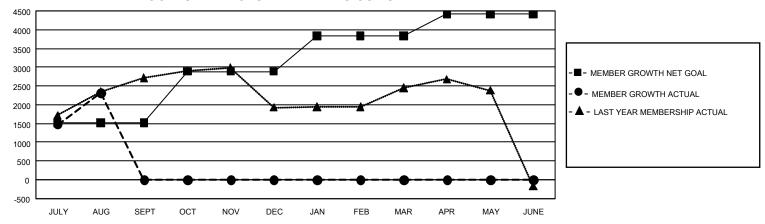

## GMT Constitutional Area 6 - I, Group G

REPORT DOES NOT INCLUDE CLUBS IN UNDISTRICTED AREAS.

| Clubs                 |               |           |               | Members               |                          |                         |                                                    |
|-----------------------|---------------|-----------|---------------|-----------------------|--------------------------|-------------------------|----------------------------------------------------|
| RESULTS FOR 2023-2024 |               |           |               | RESULTS FOR 2023-2024 |                          |                         |                                                    |
| QUARTER               | NEW CLUB GOAL | NEW CLUBS | DROPPED CLUBS | QUARTER MI            | EMBER GROWTH NET<br>GOAL | MEMBER GROWTH<br>ACTUAL | DROPPED MEMBERS<br>ACTUAL (including<br>transfers) |
| JULY/AUG/SEPT         | 153           | 45        | 15            | JULY/AUG/SEP1         | Г 1523                   | 3,670                   | 1,155                                              |
| OCT/NOV/DEC           | 69            | 0         | 0             | OCT/NOV/DEC           | 1363                     | 0                       | 0                                                  |
| JAN/FEB/MAR           | 48            | 0         | 0             | JAN/FEB/MAR           | 953                      | 0                       | 0                                                  |
| APR/MAY/JUNE          | 9             | 0         | 0             | APR/MAY/JUNE          | 575                      | 0                       | 0                                                  |

## GOALS AND ACTUAL MEMBERS CUMULATIVE

| DROPPED CLUBS: 15 |       | 504 CLUBS OF 1,091 ADDED 1<br>OR MORE NEW MEMBERS | GENDER DISTRIBUTION                  |                 |  |
|-------------------|-------|---------------------------------------------------|--------------------------------------|-----------------|--|
|                   |       |                                                   | MALE                                 | 26,987 (67.80%) |  |
|                   |       |                                                   | FEMALE                               | 12,806 (32.18%) |  |
| DROPPED MEMBERS   |       |                                                   | NON BINARY                           | 1 (0.00%)       |  |
| DECEASED          | 22    |                                                   | PREFER NOT TO ANSWER                 | 7 (0.02%)       |  |
| CLUB CANCELLED    | 55    |                                                   | TOTAL FAMILY UNIT MEMBERS            | 20.800          |  |
| OTHER             | 1,078 | CLICK HERE FOR                                    | ,                                    |                 |  |
| TOTAL             | 1,155 | CUMULATIVE MEMBERSHIP  DATA                       | FAMILY MEMBERS PAYING HALF DUES 12,5 |                 |  |